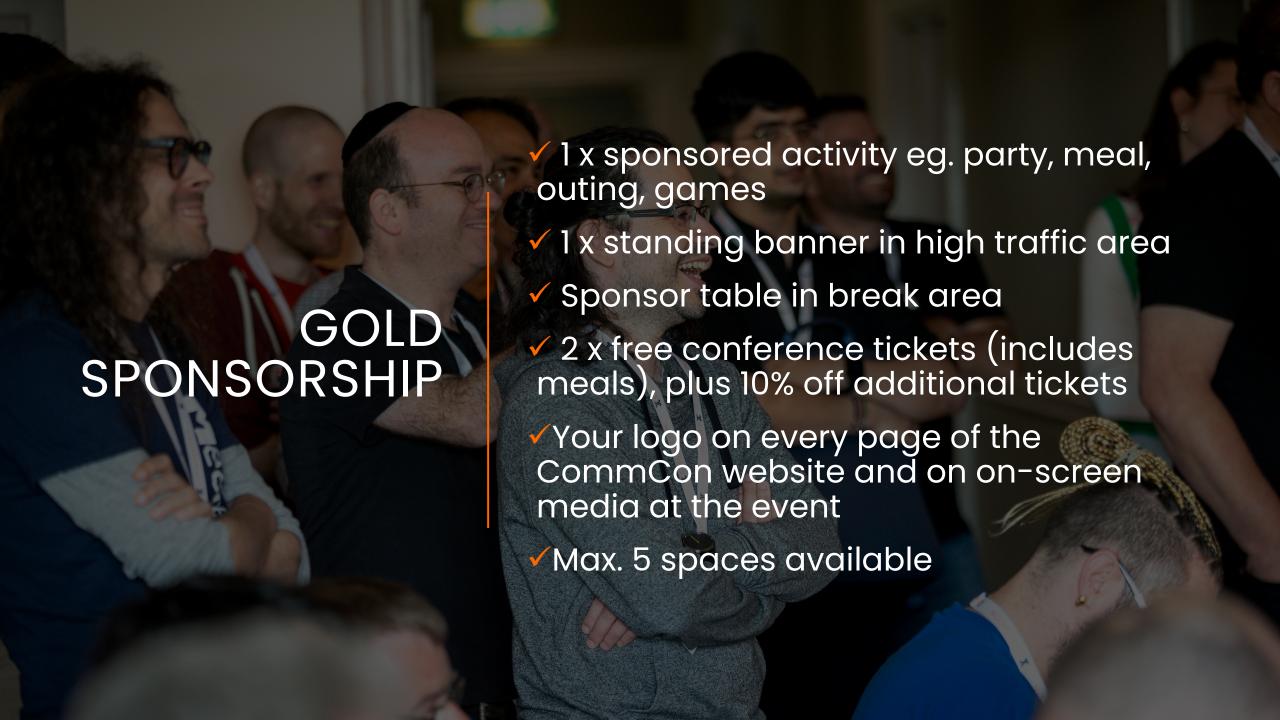

| BENEFITS                                  | PLATINUM     | GOLD                                                                                                                                                                                                                                                                                                                                                                                                                                                                                                                                                                                                                                                                                                                                                                                                                                                                                                                                                                                                                                                                                                                                                                                                                                                                                                                                                                                                                                                                                                                                                                                                                                                                                                                                                                                                                                                                                    | SILVER | COMMUNITY |
|-------------------------------------------|--------------|-----------------------------------------------------------------------------------------------------------------------------------------------------------------------------------------------------------------------------------------------------------------------------------------------------------------------------------------------------------------------------------------------------------------------------------------------------------------------------------------------------------------------------------------------------------------------------------------------------------------------------------------------------------------------------------------------------------------------------------------------------------------------------------------------------------------------------------------------------------------------------------------------------------------------------------------------------------------------------------------------------------------------------------------------------------------------------------------------------------------------------------------------------------------------------------------------------------------------------------------------------------------------------------------------------------------------------------------------------------------------------------------------------------------------------------------------------------------------------------------------------------------------------------------------------------------------------------------------------------------------------------------------------------------------------------------------------------------------------------------------------------------------------------------------------------------------------------------------------------------------------------------|--------|-----------|
| Sponsored activities                      | • •          | igstyle igytyle igstyle igytyle igytyle igytyle igytyle igstyle igytyle igytyle igytyle igytyle igytyle igytyle igstyle igytyle |        |           |
| Mention during<br>welcome address         | <u>~</u>     |                                                                                                                                                                                                                                                                                                                                                                                                                                                                                                                                                                                                                                                                                                                                                                                                                                                                                                                                                                                                                                                                                                                                                                                                                                                                                                                                                                                                                                                                                                                                                                                                                                                                                                                                                                                                                                                                                         |        |           |
| Standing banners<br>in high-traffic areas | <b>⊘ ⊘ ⊘</b> | <b>⊘</b>                                                                                                                                                                                                                                                                                                                                                                                                                                                                                                                                                                                                                                                                                                                                                                                                                                                                                                                                                                                                                                                                                                                                                                                                                                                                                                                                                                                                                                                                                                                                                                                                                                                                                                                                                                                                                                                                                |        |           |
| Sponsor table<br>in break area            | <u>~</u>     | •                                                                                                                                                                                                                                                                                                                                                                                                                                                                                                                                                                                                                                                                                                                                                                                                                                                                                                                                                                                                                                                                                                                                                                                                                                                                                                                                                                                                                                                                                                                                                                                                                                                                                                                                                                                                                                                                                       |        |           |
| Materials in<br>welcome pack              | <u>~</u>     |                                                                                                                                                                                                                                                                                                                                                                                                                                                                                                                                                                                                                                                                                                                                                                                                                                                                                                                                                                                                                                                                                                                                                                                                                                                                                                                                                                                                                                                                                                                                                                                                                                                                                                                                                                                                                                                                                         |        |           |
| Free tickets                              | <b>♥ ♥ ♥</b> | <b>⊘ ⊘</b>                                                                                                                                                                                                                                                                                                                                                                                                                                                                                                                                                                                                                                                                                                                                                                                                                                                                                                                                                                                                                                                                                                                                                                                                                                                                                                                                                                                                                                                                                                                                                                                                                                                                                                                                                                                                                                                                              | •      |           |
| Discount on<br>additional tickets         | 15%          | 10%                                                                                                                                                                                                                                                                                                                                                                                                                                                                                                                                                                                                                                                                                                                                                                                                                                                                                                                                                                                                                                                                                                                                                                                                                                                                                                                                                                                                                                                                                                                                                                                                                                                                                                                                                                                                                                                                                     | 5%     |           |
| Dedicated blog post<br>& video            | <u>~</u>     |                                                                                                                                                                                                                                                                                                                                                                                                                                                                                                                                                                                                                                                                                                                                                                                                                                                                                                                                                                                                                                                                                                                                                                                                                                                                                                                                                                                                                                                                                                                                                                                                                                                                                                                                                                                                                                                                                         |        |           |
| Logo on website &<br>on-screen at event   | <b>⊘</b>     | •                                                                                                                                                                                                                                                                                                                                                                                                                                                                                                                                                                                                                                                                                                                                                                                                                                                                                                                                                                                                                                                                                                                                                                                                                                                                                                                                                                                                                                                                                                                                                                                                                                                                                                                                                                                                                                                                                       | •      | •         |