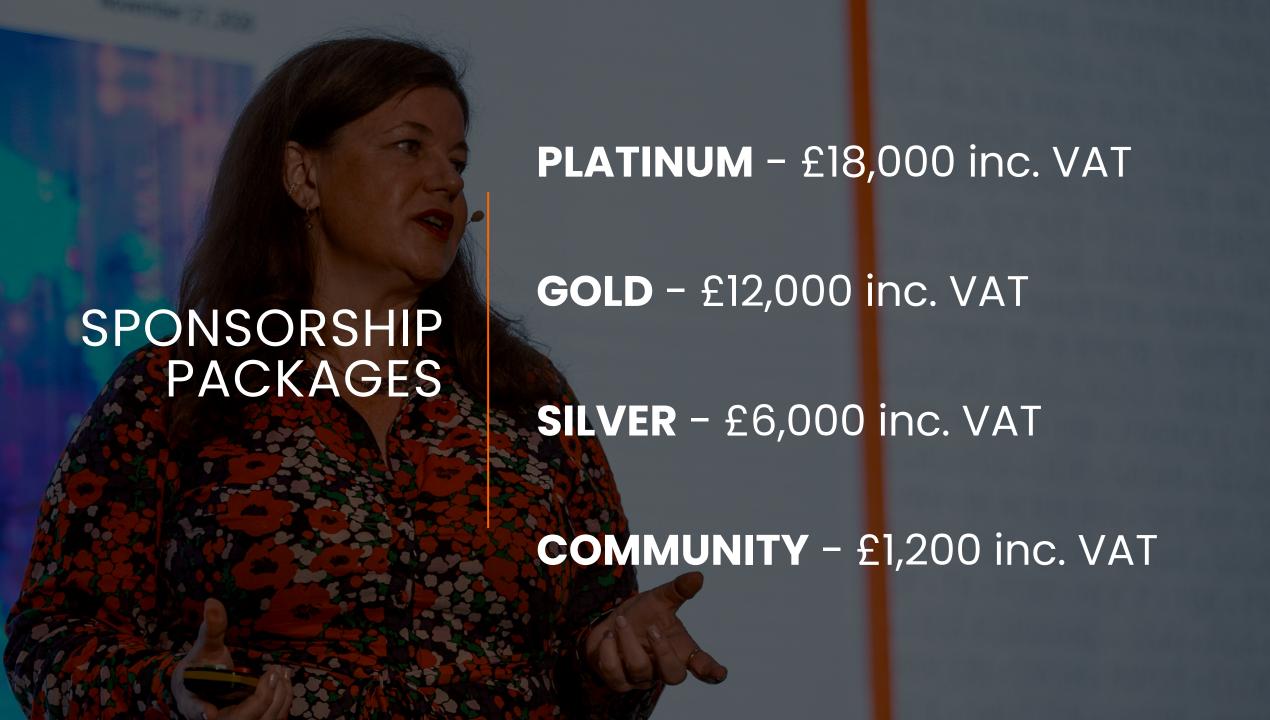

### PLATINUM SPONSORSHIP

- ✓ Primary sponsor of CommCon
- Priority ranking on 2 sponsored activities eg. party, meal, outing, games
- Address attendees during the conference opening
- 3 x standing banners in high traffic areas
- Sponsor table in break area
- Company-provided promo materials can be included in attendee welcome pack
- 3 x free conference tickets (includes meals), plus 15% off additional tickets
- Dedicated post and video on the CommCon blog
- Your logo on every page of the CommCon website and on on-screen media at the event
- ✓ Max. 3 spaces available

| BENEFITS                                  | PLATINUM     | GOLD                                                                                                                                                                                                                                                                                                                                                                                                                                                                                                                                                                                                                                                                                                                                                                                                                                                                                                                                                                                                                                                                                                                                                                                                                                                                                                                                                                                                                                                                                                                                                                                                                                                                                                                                                                                                                                                                                    | SILVER | COMMUNITY |
|-------------------------------------------|--------------|-----------------------------------------------------------------------------------------------------------------------------------------------------------------------------------------------------------------------------------------------------------------------------------------------------------------------------------------------------------------------------------------------------------------------------------------------------------------------------------------------------------------------------------------------------------------------------------------------------------------------------------------------------------------------------------------------------------------------------------------------------------------------------------------------------------------------------------------------------------------------------------------------------------------------------------------------------------------------------------------------------------------------------------------------------------------------------------------------------------------------------------------------------------------------------------------------------------------------------------------------------------------------------------------------------------------------------------------------------------------------------------------------------------------------------------------------------------------------------------------------------------------------------------------------------------------------------------------------------------------------------------------------------------------------------------------------------------------------------------------------------------------------------------------------------------------------------------------------------------------------------------------|--------|-----------|
| Sponsored activities                      | • •          | igstyle igytyle igstyle igytyle igytyle igytyle igytyle igstyle igytyle igytyle igytyle igytyle igytyle igytyle igstyle igytyle |        |           |
| Mention during<br>welcome address         | <u>~</u>     |                                                                                                                                                                                                                                                                                                                                                                                                                                                                                                                                                                                                                                                                                                                                                                                                                                                                                                                                                                                                                                                                                                                                                                                                                                                                                                                                                                                                                                                                                                                                                                                                                                                                                                                                                                                                                                                                                         |        |           |
| Standing banners<br>in high-traffic areas | <b>⊘ ⊘ ⊘</b> | <b>⊘</b>                                                                                                                                                                                                                                                                                                                                                                                                                                                                                                                                                                                                                                                                                                                                                                                                                                                                                                                                                                                                                                                                                                                                                                                                                                                                                                                                                                                                                                                                                                                                                                                                                                                                                                                                                                                                                                                                                |        |           |
| Sponsor table<br>in break area            | <u>~</u>     | •                                                                                                                                                                                                                                                                                                                                                                                                                                                                                                                                                                                                                                                                                                                                                                                                                                                                                                                                                                                                                                                                                                                                                                                                                                                                                                                                                                                                                                                                                                                                                                                                                                                                                                                                                                                                                                                                                       |        |           |
| Materials in<br>welcome pack              | <u>~</u>     |                                                                                                                                                                                                                                                                                                                                                                                                                                                                                                                                                                                                                                                                                                                                                                                                                                                                                                                                                                                                                                                                                                                                                                                                                                                                                                                                                                                                                                                                                                                                                                                                                                                                                                                                                                                                                                                                                         |        |           |
| Free tickets                              | <b>♥ ♥ ♥</b> | <b>⊘ ⊘</b>                                                                                                                                                                                                                                                                                                                                                                                                                                                                                                                                                                                                                                                                                                                                                                                                                                                                                                                                                                                                                                                                                                                                                                                                                                                                                                                                                                                                                                                                                                                                                                                                                                                                                                                                                                                                                                                                              | •      |           |
| Discount on<br>additional tickets         | 15%          | 10%                                                                                                                                                                                                                                                                                                                                                                                                                                                                                                                                                                                                                                                                                                                                                                                                                                                                                                                                                                                                                                                                                                                                                                                                                                                                                                                                                                                                                                                                                                                                                                                                                                                                                                                                                                                                                                                                                     | 5%     |           |
| Dedicated blog post<br>& video            | <u>~</u>     |                                                                                                                                                                                                                                                                                                                                                                                                                                                                                                                                                                                                                                                                                                                                                                                                                                                                                                                                                                                                                                                                                                                                                                                                                                                                                                                                                                                                                                                                                                                                                                                                                                                                                                                                                                                                                                                                                         |        |           |
| Logo on website &<br>on-screen at event   | <b>⊘</b>     | •                                                                                                                                                                                                                                                                                                                                                                                                                                                                                                                                                                                                                                                                                                                                                                                                                                                                                                                                                                                                                                                                                                                                                                                                                                                                                                                                                                                                                                                                                                                                                                                                                                                                                                                                                                                                                                                                                       | •      | •         |